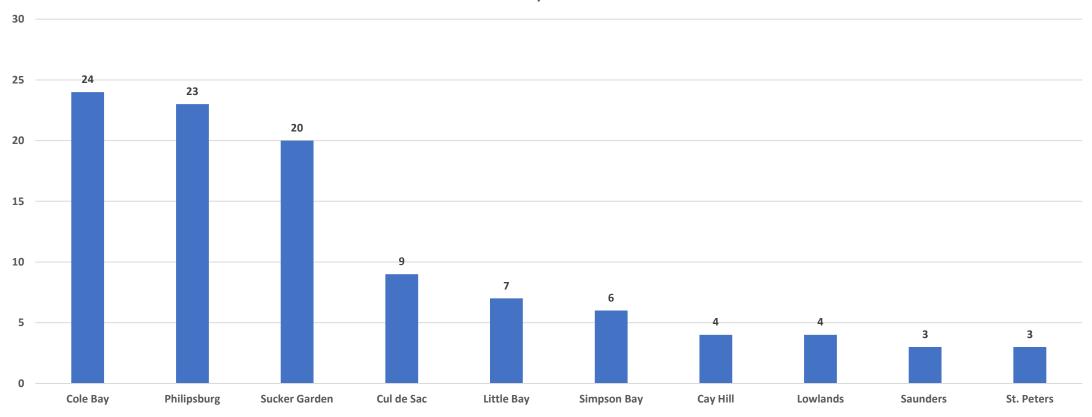

# **CLOSURE PER SECTOR (TOP 10)**

#### **Businesses Closure by Sector Jan- Jun 2021**