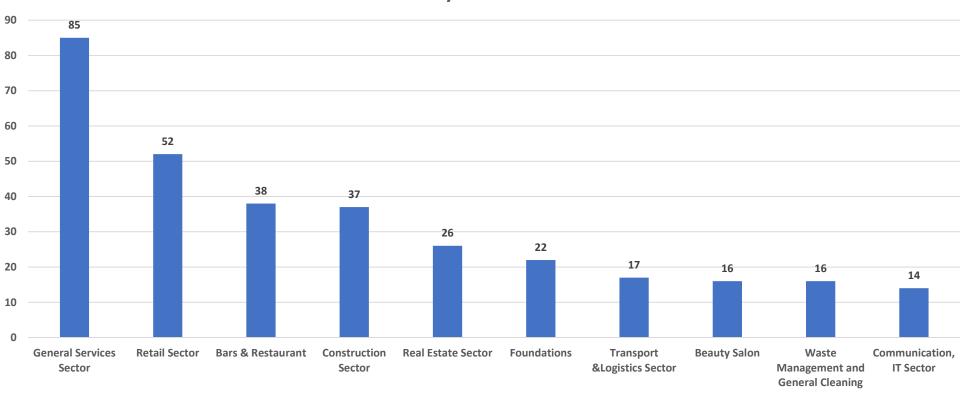

#### **Businesses by Sector Jan- Jun 2021**

# **NEW BUSINESSES SECTOR (TOP 10)**