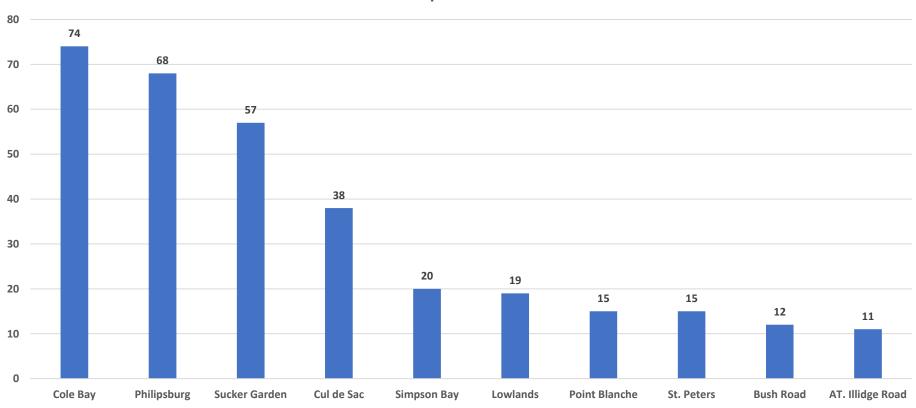

3   | 17    |
| Branch                      | 0   | 0   | 4   | 1   | 0   |     | 5     |
| Foundations                 | 8   | 3   | 6   | 12  | 1   | 9   | 39    |
| Limited Liability Companies | 8   | 10  | 6   | 7   | 6   | 9   | 46    |
| Private Limited Liability   | 28  | 25  | 20  | 26  | 20  | 21  | 140   |
| Sole Proprietors            | 28  | 28  | 36  | 27  | 16  | 30  | 165   |
| Offshore Companies          | 0   | 0   | 1   | 1   |     | 2   | 4     |
| CVs                         | 0   | 0   | 0   |     |     |     | 0     |
| Total                       | 74  | 67  | 75  | 76  | 50  | 74  | 416   |



## New Businesses per Sector (Top 10)

#### **Businesses by Sector Jan- Jun 2021**





# **NEW BUSINESSES SECTOR (TOP 10)**

#### New Businesses per District Jan- Jun 2021





### **CLOSED BUSINESSES BY TYPE**

| Business Closure By Type    |     |     |     |     |     |     |       |
|-----------------------------|-----|-----|-----|-----|-----|-----|-------|
|                             | Jan | Feb | Mar | Apr | May | Jun | TOTAL |
| Associations                |     |     |     | 2   | 1   |     | 3     |
| Branch                      |     |     |     | 1   |     |     | 1     |
| Foundations                 |     | 2   | 1   |     |     | 2   | 5     |
| Limited Liability Companies |     | 10  | 5   | 3   | 5   | 4   | 27    |
| Private Limited Liability   | 11  | 2   | 12  |     | 2   |     | 27    |
| Sole Proprietors            | 10  | 18  | 7   | 9   | 4   | 8   | 56    |
| Total                       | 21  | 32  | 25  | 15  | 12  | 14  | 119   |