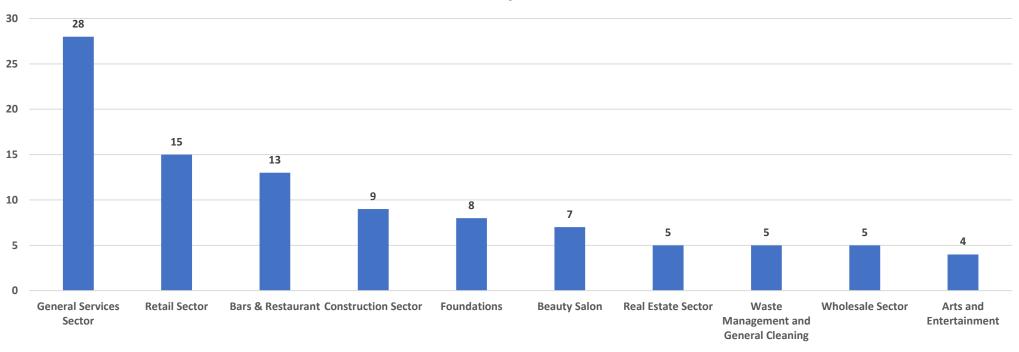

## New Businesses per Sector (Top 10)

#### **Businesses by Sector Jan- Jun 2021**

# **NEW BUSINESSES SECTOR (TOP 10)**