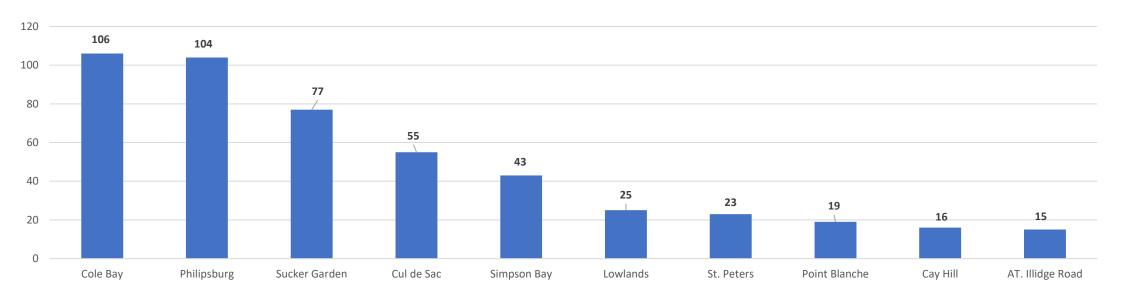

| 1   | 9   | 2   | 6   | 7   | 54    |
| Limited Liability Companies      | 8   | 10  | 6   | 7   | 6   | 9   | 7   | 8   | 9   | 70    |
| Private Limited Liability        | 28  | 25  | 20  | 26  | 20  | 21  | 32  | 20  | 26  | 218   |
| Sole Proprietors                 | 28  | 28  | 36  | 27  | 16  | 30  | 17  | 21  | 16  | 219   |
| Offshore                         | 0   | 0   | 1   | 1   |     | 2   |     | 1   | 3   | 8     |
| CVs                              | 0   | 0   | 0   |     |     |     |     |     |     | 0     |
| Fotal                            | 74  | 67  | 75  | 76  | 50  | 74  | 64  | 59  | 63  | 602   |



#### **New Businesses per Sector**

**Businesses by Sector Jan- Sept 2021** 





### **NEW BUSINESS PER DISTRICT**

**Businesses by Location Jan- Sept 2021** 





## **CLOSED BUSINESSES BY TYPE**

|                             | Jan | Feb | Mar | Apr | May | Jun | Jul | Aug | Sep | TOTAL |
|-----------------------------|-----|-----|-----|-----|-----|-----|-----|-----|-----|-------|
| Associations                |     |     |     | 2   | 1   |     |     |     | 1   | 4     |
| Branch                      |     |     |     | 1   |     |     | 1   |     |     | 2     |
| Foundations                 |     | 2   | 1   |     |     | 2   | 1   | 3   | 2   | 11    |
| Limited Liability Companies |     | 10  | 5   | 3   | 5   | 4   | 9   | 7   | 8   | 51    |
| Private Limited Liability   | 11  | 2   | 12  |     | 2   |     | 1   | 2   | 1   | 31    |
| Sole Proprietors            | 10  | 18  | 7   | 9   | 4   | 8   | 9   | 18  | 12  | 95    |
|