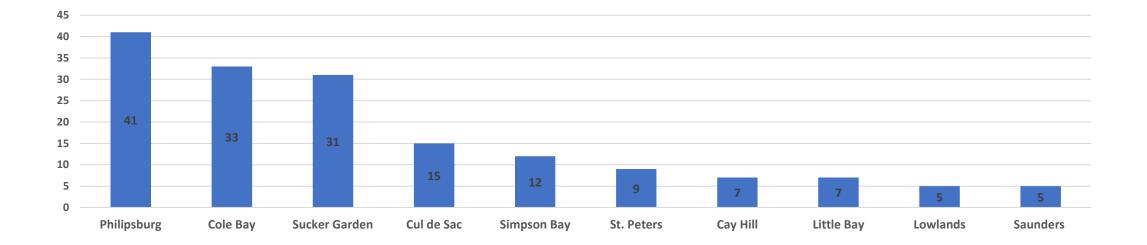

#### **CLOSURE PER DISTRICT**

**Closed Businesses by District Jan- Sept 2021** 