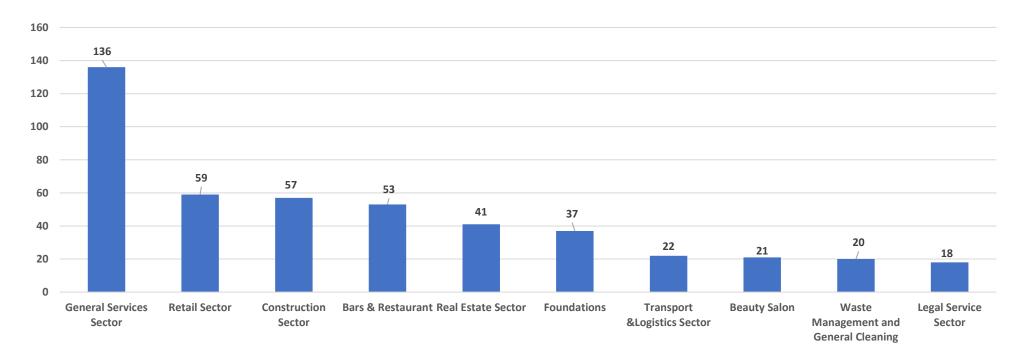

3   |     |     | 8     |
| Foundations                      | 8   | 3   | 6   | 12  | 1   | 9   | 2   | 6   | 7   | 54    |
| Limited Liability Companies      | 8   | 10  | 6   | 7   | 6   | 9   | 7   | 8   | 9   | 70    |
| Private Limited Liability        | 28  | 25  | 20  | 26  | 20  | 21  | 32  | 20  | 26  | 218   |
| Sole Proprietors                 | 28  | 28  | 36  | 27  | 16  | 30  | 17  | 21  | 16  | 219   |
| Offshore                         | 0   | 0   | 1   | 1   |     | 2   |     | 1   | 3   | 8     |
| CVs                              | 0   | 0   | 0   |     |     |     |     |     |     | 0     |
| Fotal                            | 74  | 67  | 75  | 76  | 50  | 74  | 64  | 59  | 63  | 602   |



#### **New Businesses per Sector**

**Businesses by Sector Jan- Sept 2021** 





### **NEW BUSINESS PER DISTRICT**

**Businesses by Location Jan- Sept 2021** 





## **CLOSED BUSINESSES BY TYPE**

|                             | Jan | Feb | Mar | Apr | May | Jun | Jul | Aug | Sep | TOTAL |
|-----------------------------|-----|-----|-----|-----|-----|-----|-----|-----|-----|-------|
| Associations                |     |     |     | 2   | 1   |     |     |     | 1   | 4     |
| Branch                      |     |     |     | 1   |     |     | 1   |     |     | 2     |
| Foundations                 |     | 2   | 1   |     |     | 2   | 1   | 3   | 2   | 11    |
| Limited Liability Companies |     | 10  | 5   | 3   | 5   | 4   | 9   | 7   | 8   | 51    |
| Private Limited Liability   | 11  | 2   | 12  |     | 2   |     | 1   | 2   | 1   | 31    |
| Sole Proprietors