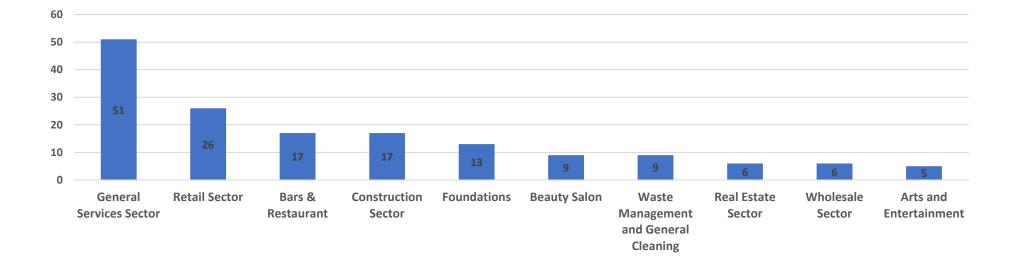

|     | 2   | 1   |     |     | 2   | 1   | 3   | 2   | 11    |
| Limited Liability Companies |     | 10  | 5   | 3   | 5   | 4   | 9   | 7   | 8   | 51    |
| Private Limited Liability   | 11  | 2   | 12  |     | 2   |     | 1   | 2   | 1   | 31    |
| Sole Proprietors            | 10  | 18  | 7   | 9   | 4   | 8   | 9   | 18  | 12  | 95    |
|                             |     |     |     |     |     |     |     |     |     |       |
| CVs                         |     |     |     |     |     |     |     |     |     | 0     |
| Total                       | 21  | 32  | 25  | 15  | 12  | 14  | 21  | 30  | 24  | 194   |



#### **CLOSURE PER DISTRICT**

**Closed Businesses by District Jan- Sept 2021** 





#### **CLOSURE PER SECTOR**

**Closed Businesses by Sector Jan- Sept 2021** 



#### **REGISTRY DATA SET**



|                           | Overview Monthly Overview |      |      |      |      |      |      |      |      |       |
|---------------------------|---------------------------|------|------|------|------|------|------|------|------|-------|
| 2021                      | JAN                       | FEB  | MAR  | APR  | MAY  | JUNE | JULY | AUG  | SEP  | Total |
| First Registration        | 74                        | 67   | 75   | 76   | 50   | 74   | 64   | 59   | 63   | 602   |
| Annual Fee 2021           | 1114                      | 904  | 663  | 422  | 316  | 406  | 294  | 294  | 227  | 4640  |
| Annual Fee Previous years | 311                       | 393  | 317  | 196  | 246  | 356  | 215  | 259  | 239  | 2532  |
| Closure                   | 21